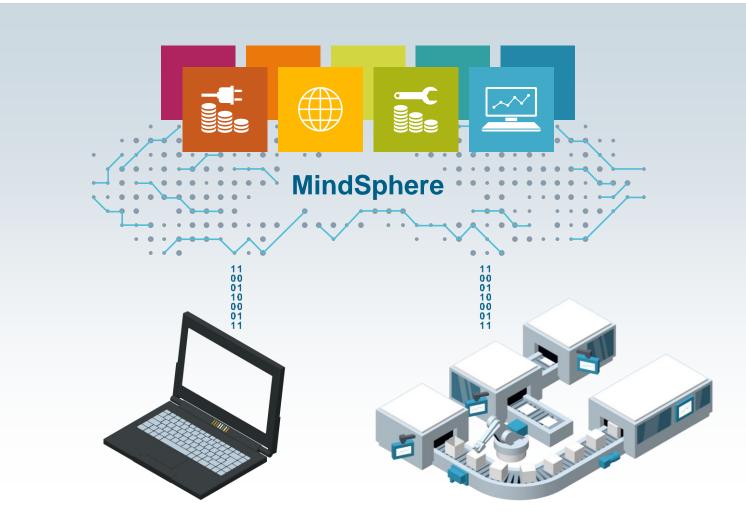

#### **Services**

Let your products and your production speak to you

MindSphere – the cloud-based, open IoT operating system