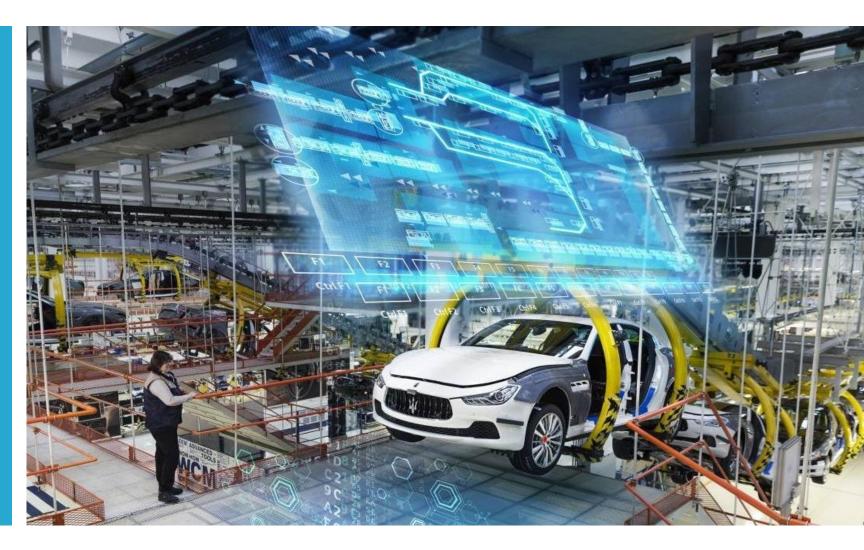

#### This is what you gain

With Siemens' integrated technologies, Maserati reduced development time while increasing production output

**30%** shorter development time

More than **70,000** combinations available